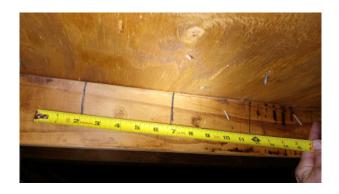

\*This verification form is valid for up to five (5) years provided no material changes have been made to the structure or inaccuracies found on the form.

| or greater<br>182 psf. | resistance than 8d common nails spaced a maximum of 6 inches in the field or has a mean uplift resistance of at leas                                                                                                                                                                                                               |
|------------------------|------------------------------------------------------------------------------------------------------------------------------------------------------------------------------------------------------------------------------------------------------------------------------------------------------------------------------------|
|                        | orced Concrete Roof Deck.                                                                                                                                                                                                                                                                                                          |
| E. Other:              |                                                                                                                                                                                                                                                                                                                                    |
| F. Unkno               | own or unidentified.                                                                                                                                                                                                                                                                                                               |
| G. No att              | ic access.                                                                                                                                                                                                                                                                                                                         |
|                        | Attachment: What is the <u>WEAKEST</u> roof to wall connection? (Do not include attachment of hip/valley jacks within uside or outside corner of the roof in determination of WEAKEST type)                                                                                                                                        |
| A. Toe N               | ails                                                                                                                                                                                                                                                                                                                               |
| [                      | Truss/rafter anchored to top plate of wall using nails driven at an angle through the truss/rafter and attached to the top plate of the wall, or                                                                                                                                                                                   |
|                        | Metal connectors that do not meet the minimal conditions or requirements of B, C, or D                                                                                                                                                                                                                                             |
| Minimal cond           | litions to qualify for categories B, C, or D. All visible metal connectors are:                                                                                                                                                                                                                                                    |
|                        | Secured to truss/rafter with a minimum of three (3) nails, and                                                                                                                                                                                                                                                                     |
| [                      | Attached to the wall top plate of the wall framing, or embedded in the bond beam, with less than a ½" gap from the blocking or truss/rafter <b>and</b> blocked no more than 1.5" of the truss/rafter, <b>and</b> free of visible severe corrosion.                                                                                 |
| B. Clips               | <u> </u>                                                                                                                                                                                                                                                                                                                           |
| _                      | Metal connectors that do not wrap over the top of the truss/rafter, <b>or</b>                                                                                                                                                                                                                                                      |
|                        | Metal connectors with a minimum of 1 strap that wraps over the top of the truss/rafter and does not meet the nai position requirements of C or D, but is secured with a minimum of 3 nails.                                                                                                                                        |
| C. Single              |                                                                                                                                                                                                                                                                                                                                    |
|                        | Metal connectors consisting of a single strap that wraps over the top of the truss/rafter and is secured with a minimum of 2 nails on the front side and a minimum of 1 nail on the opposing side.                                                                                                                                 |
| D. Doub                |                                                                                                                                                                                                                                                                                                                                    |
|                        | Metal Connectors consisting of 2 separate straps that are attached to the wall frame, or embedded in the bond beam, on either side of the truss/rafter where each strap wraps over the top of the truss/rafter and is secured with a minimum of 2 nails on the front side, and a minimum of 1 nail on the opposing side, <b>or</b> |
|                        | Metal connectors consisting of a single strap that wraps over the top of the truss/rafter, is secured to the wall on both sides, and is secured to the top plate with a minimum of three nails on each side.                                                                                                                       |
| E. Struct F. Other:    | , and the second se                                                                                                                                                                                                                     |
| G. Unkno               | own or unidentified                                                                                                                                                                                                                                                                                                                |
| H. No att              | ic access                                                                                                                                                                                                                                                                                                                          |
|                        | ry: What is the roof shape? (Do not consider roofs of porches or carports that are attached only to the fascia or wall of ure over unenclosed space in the determination of roof perimeter or roof area for roof geometry classification).                                                                                         |
| 🗸 A. Hip R             |                                                                                                                                                                                                                                                                                                                                    |
|                        | Total length of non-hip features: 0 feet; Total roof system perimeter: 350 feet                                                                                                                                                                                                                                                    |
| B. Flat R              | Roof on a building with 5 or more units where at least 90% of the main roof area has a roof slope of less than 2:12. Roof area with slope less than 2:12 sq ft; Total roof area sq ft                                                                                                                                              |
| C. Other               | Roof Any roof that does not qualify as either (A) or (B) above.                                                                                                                                                                                                                                                                    |
| A. SWR sheath dwelli   | (also called Sealed Roof Deck) Self-adhering polymer modified-bitumen roofing underlayment applied directly to the ing or foam adhesive SWR barrier (not foamed-on insulation) applied as a supplemental means to protect the ng from water intrusion in the event of roof covering loss.                                          |
| B. No SV               | VR. Down or undetermined.                                                                                                                                                                                                                                                                                                          |
|                        |                                                                                                                                                                                                                                                                                                                                    |
| Inspectors Initia      | ls Property Address 2460 Northside Drive Bldg 15, Clearwater Florida, 33761                                                                                                                                                                                                                                                        |
| *This verificatio      | n form is valid for up to five (5) years provided no material changes have been made to the structure or                                                                                                                                                                                                                           |

Any system of screws, nails, adhesives, other deck fastening system or truss/rafter spacing that is shown to have an equivalent

<sup>\*</sup>This verification form is valid for up to five (5) years provided no material changes have been made to the structure or inaccuracies found on the form.