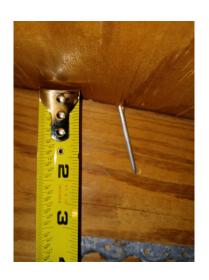

\*This verification form is valid for up to five (5) years provided no material changes have been made to the structure or inaccuracies found on the form.

| or greater<br>182 psf. | resistance than 8d common nails spaced a maximum of 6 inches in the field or has a mean uplift resistance of at leas                                                                                                                                                                                                               |
|------------------------|------------------------------------------------------------------------------------------------------------------------------------------------------------------------------------------------------------------------------------------------------------------------------------------------------------------------------------|
|                        | orced Concrete Roof Deck.                                                                                                                                                                                                                                                                                                          |
| E. Other:              |                                                                                                                                                                                                                                                                                                                                    |
| F. Unkno               | own or unidentified.                                                                                                                                                                                                                                                                                                               |
| G. No att              | ic access.                                                                                                                                                                                                                                                                                                                         |
|                        | Attachment: What is the <u>WEAKEST</u> roof to wall connection? (Do not include attachment of hip/valley jacks within uside or outside corner of the roof in determination of WEAKEST type)                                                                                                                                        |
| A. Toe N               | ails                                                                                                                                                                                                                                                                                                                               |
| [                      | Truss/rafter anchored to top plate of wall using nails driven at an angle through the truss/rafter and attached to the top plate of the wall, or                                                                                                                                                                                   |
|                        | Metal connectors that do not meet the minimal conditions or requirements of B, C, or D                                                                                                                                                                                                                                             |
| Minimal cond           | litions to qualify for categories B, C, or D. All visible metal connectors are:                                                                                                                                                                                                                                                    |
|                        | Secured to truss/rafter with a minimum of three (3) nails, and                                                                                                                                                                                                                                                                     |
| [                      | Attached to the wall top plate of the wall framing, or embedded in the bond beam, with less than a ½" gap from the blocking or truss/rafter <b>and</b> blocked no more than 1.5" of the truss/rafter, <b>and</b> free of visible severe corrosion.                                                                                 |
| B. Clips               | <u> </u>                                                                                                                                                                                                                                                                                                                           |
| _                      | Metal connectors that do not wrap over the top of the truss/rafter, <b>or</b>                                                                                                                                                                                                                                                      |
|                        | Metal connectors with a minimum of 1 strap that wraps over the top of the truss/rafter and does not meet the nai position requirements of C or D, but is secured with a minimum of 3 nails.                                                                                                                                        |
| C. Single              |                                                                                                                                                                                                                                                                                                                                    |
|                        | Metal connectors consisting of a single strap that wraps over the top of the truss/rafter and is secured with a minimum of 2 nails on the front side and a minimum of 1 nail on the opposing side.                                                                                                                                 |
| D. Doub                |                                                                                                                                                                                                                                                                                                                                    |
|                        | Metal Connectors consisting of 2 separate straps that are attached to the wall frame, or embedded in the bond beam, on either side of the truss/rafter where each strap wraps over the top of the truss/rafter and is secured with a minimum of 2 nails on the front side, and a minimum of 1 nail on the opposing side, <b>or</b> |
|                        | Metal connectors consisting of a single strap that wraps over the top of the truss/rafter, is secured to the wall on both sides, and is secured to the top plate with a minimum of three nails on each side.                                                                                                                       |
| E. Struct F. Other:    | , and the second se                                                                                                                                                                                                                     |
| G. Unkno               | own or unidentified                                                                                                                                                                                                                                                                                                                |
| H. No att              | ic access                                                                                                                                                                                                                                                                                                                          |
|                        | ry: What is the roof shape? (Do not consider roofs of porches or carports that are attached only to the fascia or wall of ure over unenclosed space in the determination of roof perimeter or roof area for roof geometry classification).                                                                                         |
| 🗸 A. Hip R             |                                                                                                                                                                                                                                                                                                                                    |
|                        | Total length of non-hip features: 0 feet; Total roof system perimeter: 350 feet                                                                                                                                                                                                                                                    |
| B. Flat R              | Roof on a building with 5 or more units where at least 90% of the main roof area has a roof slope of less than 2:12. Roof area with slope less than 2:12 sq ft; Total roof area sq ft                                                                                                                                              |
| C. Other               | Roof Any roof that does not qualify as either (A) or (B) above.                                                                                                                                                                                                                                                                    |
| A. SWR sheath dwelli   | (also called Sealed Roof Deck) Self-adhering polymer modified-bitumen roofing underlayment applied directly to the ing or foam adhesive SWR barrier (not foamed-on insulation) applied as a supplemental means to protect the ng from water intrusion in the event of roof covering loss.                                          |
| B. No SV               | VR. Down or undetermined.                                                                                                                                                                                                                                                                                                          |
|                        |                                                                                                                                                                                                                                                                                                                                    |
| Inspectors Initia      | ls Property Address 2460 Northside Drive Bldg 15, Clearwater Florida, 33761                                                                                                                                                                                                                                                        |
| *This verificatio      | n form is valid for up to five (5) years provided no material changes have been made to the structure or                                                                                                                                                                                                                           |

Any system of screws, nails, adhesives, other deck fastening system or truss/rafter spacing that is shown to have an equivalent

<sup>\*</sup>This verification form is valid for up to five (5) years provided no material changes have been made to the structure or inaccuracies found on the form.