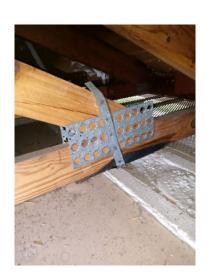

\*This verification form is valid for up to five (5) years provided no material changes have been made to the structure or inaccuracies found on the form.

| or greater<br>182 psf. | resistance than 8d common nails spaced a maximum of 6 inches in the field or has a mean uplift resistance of at leas                                                                                                                                                                                                               |
|------------------------|------------------------------------------------------------------------------------------------------------------------------------------------------------------------------------------------------------------------------------------------------------------------------------------------------------------------------------|
|                        | orced Concrete Roof Deck.                                                                                                                                                                                                                                                                                                          |
| E. Other:              |                                                                                                                                                                                                                                                                                                                                    |
| F. Unkno               | own or unidentified.                                                                                                                                                                                                                                                                                                               |
| G. No att              | ic access.                                                                                                                                                                                                                                                                                                                         |
|                        | Attachment: What is the <u>WEAKEST</u> roof to wall connection? (Do not include attachment of hip/valley jacks within uside or outside corner of the roof in determination of WEAKEST type)                                                                                                                                        |
| A. Toe N               | ails                                                                                                                                                                                                                                                                                                                               |
| [                      | Truss/rafter anchored to top plate of wall using nails driven at an angle through the truss/rafter and attached to the top plate of the wall, or                                                                                                                                                                                   |
|                        | Metal connectors that do not meet the minimal conditions or requirements of B, C, or D                                                                                                                                                                                                                                             |
| Minimal cond           | litions to qualify for categories B, C, or D. All visible metal connectors are:                                                                                                                                                                                                                                                    |
|                        | Secured to truss/rafter with a minimum of three (3) nails, and                                                                                                                                                                                                                                                                     |
| [                      | Attached to the wall top plate of the wall framing, or embedded in the bond beam, with less than a ½" gap from the blocking or truss/rafter <b>and</b> blocked no more than 1.5" of the truss/rafter, <b>and</b> free of visible severe corrosion.                                                                                 |
| B. Clips               | <u> </u>                                                                                                                                                                                                                                                                                                                           |
| _                      | Metal connectors that do not wrap over the top of the truss/rafter, <b>or</b>                                                                                                                                                                                                                                                      |
|                        | Metal connectors with a minimum of 1 strap that wraps over the top of the truss/rafter and does not meet the nai position requirements of C or D, but is secured with a minimum of 3 nails.                                                                                                                                        |
| C. Single              |                                                                                                                                                                                                                                                                                                                                    |
|                        | Metal connectors consisting of a single strap that wraps over the top of the truss/rafter and is secured with a minimum of 2 nails on the front side and a minimum of 1 nail on the opposing side.                                                                                                                                 |
| D. Doub                |                                                                                                                                                                                                                                                                                                                                    |
|                        | Metal Connectors consisting of 2 separate straps that are attached to the wall frame, or embedded in the bond beam, on either side of the truss/rafter where each strap wraps over the top of the truss/rafter and is secured with a minimum of 2 nails on the front side, and a minimum of 1 nail on the opposing side, <b>or</b> |
|                        | Metal connectors consisting of a single strap that wraps over the top of the truss/rafter, is secured to the wall on both sides, and is secured to the top plate with a minimum of three nails on each side.                                                                                                                       |
| E. Struct F. Other:    | , and the second se                                                                                                                                                                                                                     |
| G. Unkno               | own or unidentified                                                                                                                                                                                                                                                                                                                |
| H. No att              | ic access                                                                                                                                                                                                                                                                                                                          |
|                        | ry: What is the roof shape? (Do not consider roofs of porches or carports that are attached only to the fascia or wall of ure over unenclosed space in the determination of roof perimeter or roof area for roof geometry classification).                                                                                         |
| 🗸 A. Hip R             |                                                                                                                                                                                                                                                                                                                                    |
|                        | Total length of non-hip features: 0 feet; Total roof system perimeter: 350 feet                                                                                                                                                                                                                                                    |
| B. Flat R              | Roof on a building with 5 or more units where at least 90% of the main roof area has a roof slope of less than 2:12. Roof area with slope less than 2:12 sq ft; Total roof area sq ft                                                                                                                                              |
| C. Other               | Roof Any roof that does not qualify as either (A) or (B) above.                                                                                                                                                                                                                                                                    |
| A. SWR sheath dwelli   | (also called Sealed Roof Deck) Self-adhering polymer modified-bitumen roofing underlayment applied directly to the ing or foam adhesive SWR barrier (not foamed-on insulation) applied as a supplemental means to protect the ng from water intrusion in the event of roof covering loss.                                          |
| B. No SV               | VR. Down or undetermined.                                                                                                                                                                                                                                                                                                          |
|                        |                                                                                                                                                                                                                                                                                                                                    |
| Inspectors Initia      | ls Property Address 2460 Northside Drive Bldg 15, Clearwater Florida, 33761                                                                                                                                                                                                                                                        |
| *This verificatio      | n form is valid for up to five (5) years provided no material changes have been made to the structure or                                                                                                                                                                                                                           |

Any system of screws, nails, adhesives, other deck fastening system or truss/rafter spacing that is shown to have an equivalent

<sup>\*</sup>This verification form is valid for up to five (5) years provided no material changes have been made to the structure or inaccuracies found on the form.